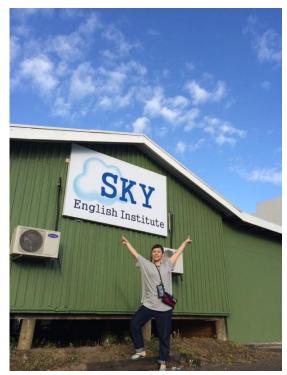

#### SKY ENGLISH INSTITUTE

SKY English Institute was established in JAN 2016.

Director of SKY school has many experiences about Sending students to University Language School in FIJI for the last 6 years.