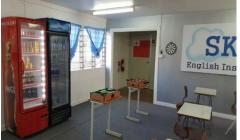

#### SKY ENGLISH INSTITUTE

SKY English Institute was established in JAN 2016.

Director of SKY school has many experiences about Sending students to University Language School in FIJI for the last 6 years.

#### SKY ENGLISH INSTITUTE ADVANTAGES!

- 1. First-ever Small group Class in FIJI : One Class Maximum only 6 students and averagely 4~5 students one class.
- 2. Denarau Island is one of the HOT place in FIJI where our school located
- 3. Power Speaking Upgrade Class: One day for 3hours Speaking Class
- 4. Our school is located in beautiful Tour City NADI
- 5. Students can experience many kind of Internship (only more than 3months students)
- 6. Very Strict English Only Policy in School in order to improve speaking skill in fast
- 7. Students can choose extensively schedules.
  Our school start class every month, and minimum 4 weeks course, and no an age limit.