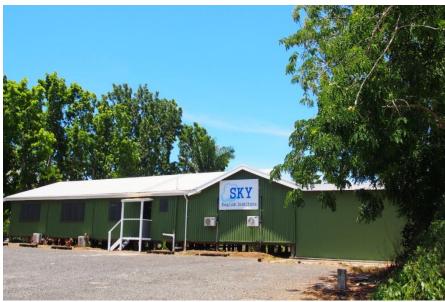

#### SKY ENGLISH INSTITUTE

SKY English Institute was established in JAN 2016.

Director of SKY school has many experiences about Sending students to University Language School in FIJI for the last 6 years.

#### SKY ENGLISH INSTITUTE ADVANTAGES!

- 1. First-ever Small group Class in FIJI : One Class Maximum only 6 students and averagely 4~5 students one class.
- 2. Denarau Island is one of the HOT place in FIJI where our school located
- 3. Power Speaking Upgrade Class: One day for 3hours Speaking Class
- 4. Our school is located in beautiful Tour City NADI
- 5. Students can experience many kind of Internship (only more than 3months students)
- 6. Very Strict English Only Policy in School in order to improve speaking skill in fast
- 7. Students can choose extensively schedules.
  Our school start class every month, and minimum 4 weeks course, and no an age limit.